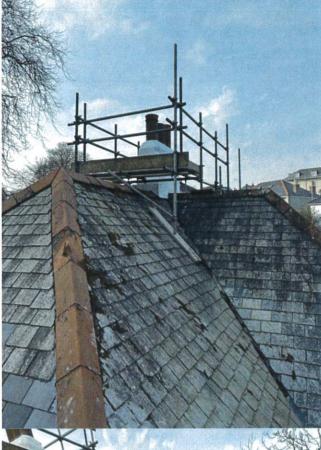

cavity insulation above the Art Gallery and installation of secondary glazing to all windows within the building.

#### 3. Princess Pavilion

The following Community Ownership Funding works have been completed (£278k); Solar panel installation

Low Carbon Heating Solution – heat pump installation Garden room floor refurbishment Replacement entrance doors to garden room

Sound – mixing console

Lighting – enhanced theatre scheme

Works scheduled for completion prior to the end of March include external theatre storage unit and purchase of additional theatre chairs.

#### 4. Pendennis Headland Car Park

Works relating to the installation of the Enviropave surfacing solution will commence on the 22nd April 2025. (CORMAC).

**Re-Source Project : Progress February** 















































## March 2025 – Strategic Environmental Projects Report for Grounds, Facilities & Environmental Action Committee

| Focus                   | Action taken                                                                                                                                                                                                                                                         | Next steps                                                                                                                                                                                                       |
|-------------------------|-----------------------------------------------------------------------------------------------------------------------------------------