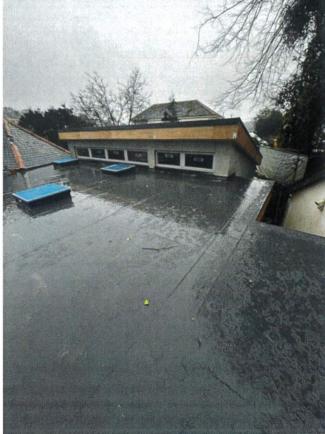

#### 2. Municipal Building: Improvement Works

The original planning decision date (26th December) has been extended in order for further reviews of the proposed parapet leadwork detail to be agreed with the Architect (Historic England) and the Conservation Officer. The revised decision date is 31st January. It is likely that further conditions will be attached to the consent which will require site reviews once scaffold is in place (mortar samples). Conversations and correspondance with the Conservation Officer are ongoing and remain positive. The damp monitoring regime to analyse water ingress in the F/F office area is ongoing and is now supported with thermal camera surveys to establish causes of general deteriation in the render and stonework as well as internal humitity levels. The results of this analysis will detail the required refurbishment specification of this room which following related works will enable reoccupation and a baseline for further extensive building repairs.