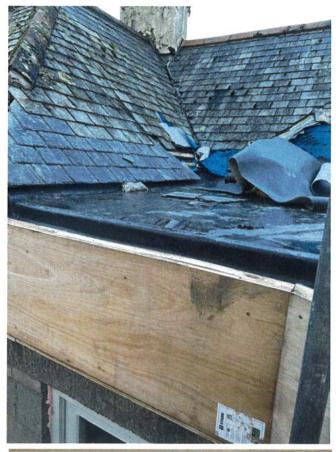

#### 1. Re-Source Project: Kimberley Park Lodge

Construction works have continued in the period including timber structures for the two flat roofs which incorporated boarding for the insulation in readiness for the flat roofing contractor to commence activity in January. Other works included completion of secondary blockwork to high level windows in readiness for the timber frame system in that area. Key milestones for January will include completion of all roof coverings and installation of windows. Project remains on programme and budget. Electrical first fix specification is under review with Source FM ensuring that the electrical installation design aligns with user expectation and system compatability. Our further funding application (£53k) to the Good Growth: SPF Year 4 continuation was unsuccessful as funds were limited to existing projects.

(Site progress photos are attached)