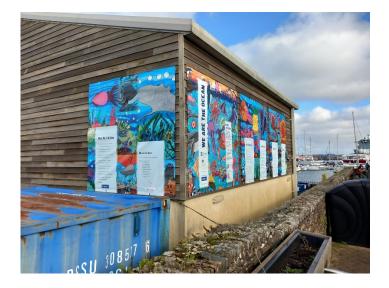

## We are the ocean banner installation on Changing Places toilet wall

### **Ocean Recovery**

- Installed 'We are the Ocean' banners at Grove Place in conjunction with University of Exeter's worldwide campaign 'We are the possible'
- Funding for interpretation panels at Falmouth Harbour to celebrate new marine habitats
- Securing external funding for MarketSetBot race markers for the POFSA sailing event during Falmouth Week reducing the impact on our seabed