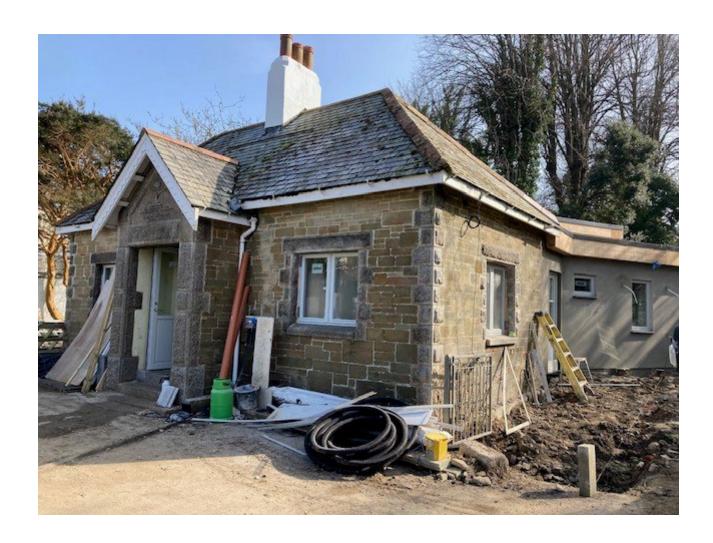

#### 1. Re-Source Project: Kimberley Park Lodge

Construction works have continued in the period including timber structures for the two flat roofs which incorporated boarding for the insulation in readiness for the flat roofing contractor to commence activity in January. Other works included completion of secondary blockwork to high level windows in readiness for the timber frame system in that area. Key milestones for January will include completion of all roof coverings and installation of windows. Project remains on programme and budget. Electrical first fix specification is under review with Source FM ensuring that the electrical installation design aligns with user expectation and system compatability. Our further funding application (£53k) to the Good Growth: SPF Year 4 continuation was unsuccessful as funds were limited to existing projects.

(Site progress photos are attached)