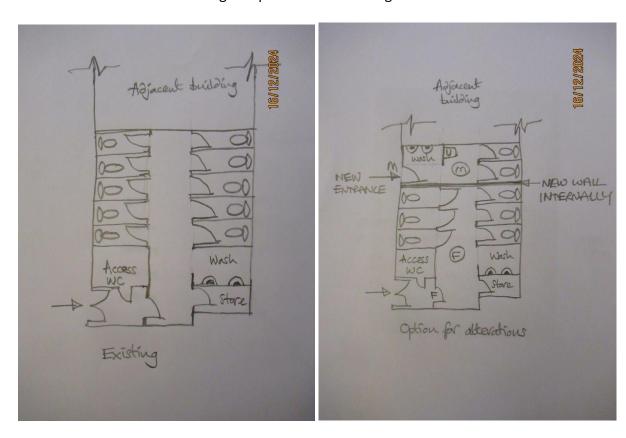

In order to achieve single-sex compliance, or work towards that, separate entrances would be needed for male and female. If the existing Public Convenience entrance were retained at the North-East corner of the building, and the internal door after the accessible toilet re-used as a female entrance, then a new opening would be needed at the other end of the facilities to enable a male entrance to be introduced. This could be introduced at the South-West end of the building, where the last two beach-facing toilet cubicles would need to be removed,

and a new entrance lobby created. A full height dividing wall between male and female facilities would be needed in line with the new entrance lobby. With careful screen positioning internally, the two rear toilet cubicles could be retained in the male section and a small hand wash area and a urinal placed behind the screen, still allowing space to enter the cubicles. There is not sufficient space to include two urinals, allow 800mm between them, with screens, and then enable a wash-hand area to be installed. The two male cubicles would need to have their inward opening doors retained, in order to avoid clashes with those using the new lobby and wash-hand area. This is not a model solution, as an ambulant facility should ideally be provided. The female facilities would then incorporate 6 No. toilet cubicles and the current wash-hand space (which has two wash/dry units) and if half of the female toilets met ambulant needs this would be a good improvement.

An outline sketch of the existing and potential new configuration could be as follows:

It must be noted that the existing condition of facilities was not reviewed in detail as part of this work (being outside of the brief), but the photographic records show worn finishes internally and broken/missing vents in the window units. Allowance for replacement of vents and repair of finishes should be addressed if funds permit during the alteration works.