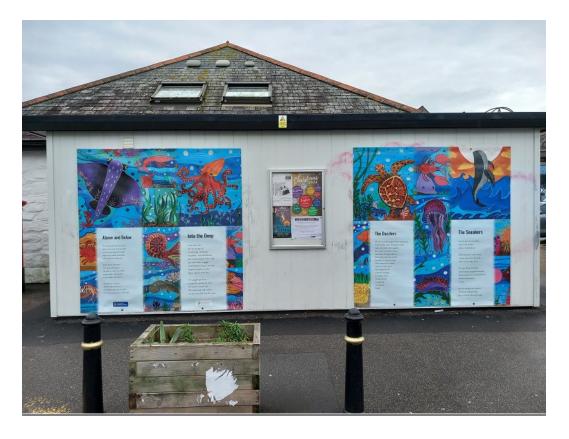

5,000 allocated in 2024/25 budget;                                             |                                                 |
|               | £1,400 spent on rainwater harvesting tank survey at PP                          |                                                 |
|               | £800 committed to Library LED replacement                                       |                                                 |
|               | £50 expenses                                                                    |                                                 |

Decisions requested from Grounds, Facilities & Environmental Action Committee;

Prepared by Karen Hall, Strategic Environmental Projects Officer

## We are the ocean banner installation on Changing Places toilet wall





### **Environmental progress in 2024**

Falmouth Town Council has committed to becoming carbon neutral by 2030, in line with Cornwall Council's sustainability targets. Our holistic approach encompasses energy efficiency, waste management, water conservation, ocean recovery and community engagement. Through these initiatives, we strive to reduce our carbon footprint and inspire both residents and businesses to embrace sustainable practices.



We were recognised in the Cornwall Sustainability Awards in December with a Judge's Commendation in the most sustainable organisation – large category. The Council is also a finalist in the NALC awards for Climate Response category.

#### **Decarbonisation:**

We published the second Carbon Audit which forms the backbone of the Decarbonisation Str