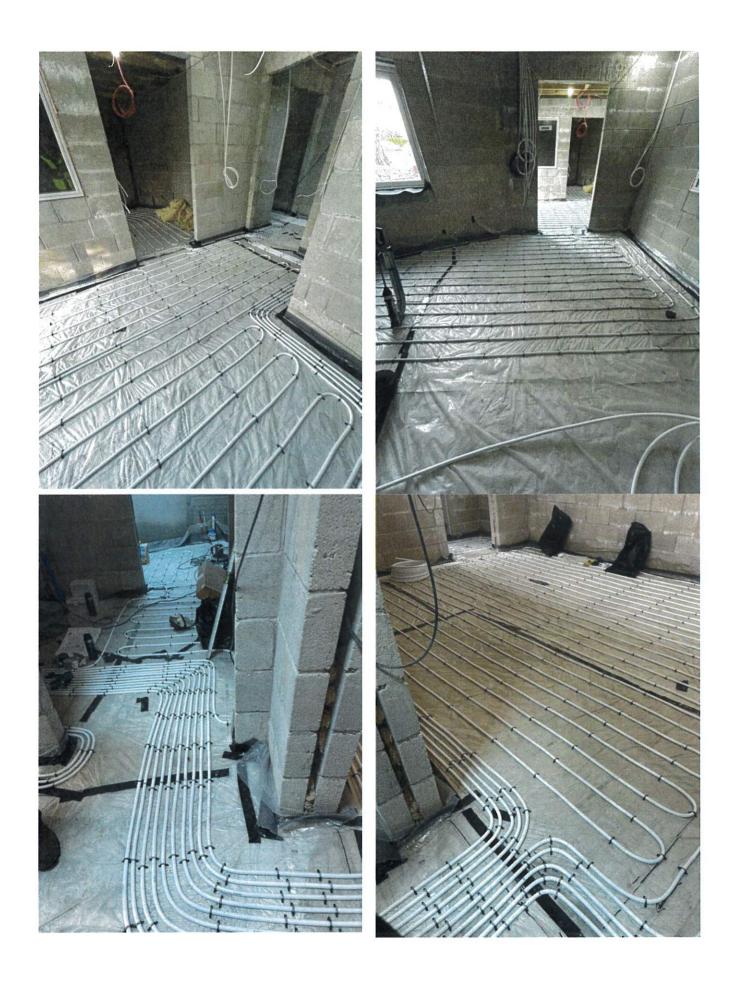

nsulation above the Art Gallery and installation of secondary glazing to all windows within the building.

#### 3. Princess Pavilion

The following Community Ownership Funding works have been completed (£278k); Solar panel installation

Low Carbon Heating Solution – heat pump installation Garden room floor refurbishment Replacement entrance doors to garden room

Sound – mixing console

Lighting – enhanced theatre scheme

Works scheduled for completion prior to the end of March include external theatre storage unit and purchase of additional theatre chairs.

#### 4. Pendennis Headland Car Park

Works relating to the installation of the Enviropave surfacing solution will commence on the 22nd April 2025. (CORMAC).

**Re-Source Project : Progress February** 















































## March 2025 – Strategic Environmental Projects Report for Grounds, Facilities & Environmental Action Committee

| Focus                   | Action taken                                                                                                                                                                                                                                                         | Next steps                                                                                                                                                                                                       |
|-------------------------|-------------------------------------------------------------------------------------------------------------------------------------------------