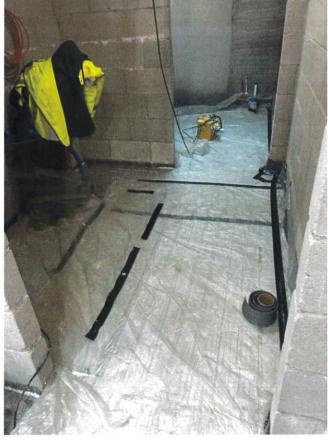

#### 1. Re-Source Project: Kimberley Park Lodge

Construction works have continued in the period including timber structures for the two flat roofs which incorporated boarding for the insulation in readiness for the flat roofing contractor to commence activity in January. Other works included completion of secondary blockwork to high level windows in readiness for the timber frame system in that area. Key milestones for January will include completion of all roof coverings and installation of windows. Project remains on programme and budget. Electrical first fix specification is under review with Source FM ensuring that the electrical installation design aligns with user expectation and system compatability. Our further funding application (£53k) to the Good Growth: SPF Year 4 continuation was unsuccessful as funds were limited to existing projects.

(Site progress photos are attached)