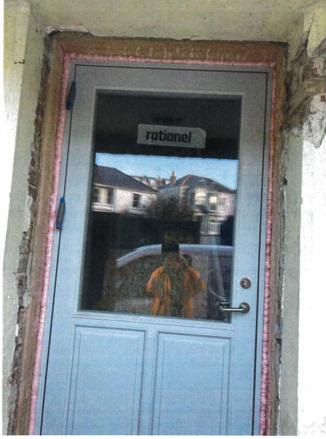

#### 1. Re-Source Project: Kimberley Park Lodge

Construction works have continued in the period including timber structures for the two flat roofs which incorporated boarding for the insulation in readiness for the flat roofing contractor to commence activity in January. Other works included completion of secondary blockwork to high level windows in readiness for the timber frame system in that area. Key milestones for January will include completion of all roof coverings and installation of windows. Project remains on programme and budget. Electrical first fix specification is under review with Source FM ensuring that the electrical installation design aligns with user expectation and system compatability. Our further funding application (£53k) to the Good Growth: SPF Year 4 continuation was unsuccessful as funds were limited to existing projects.

(Site progress photos are attached)