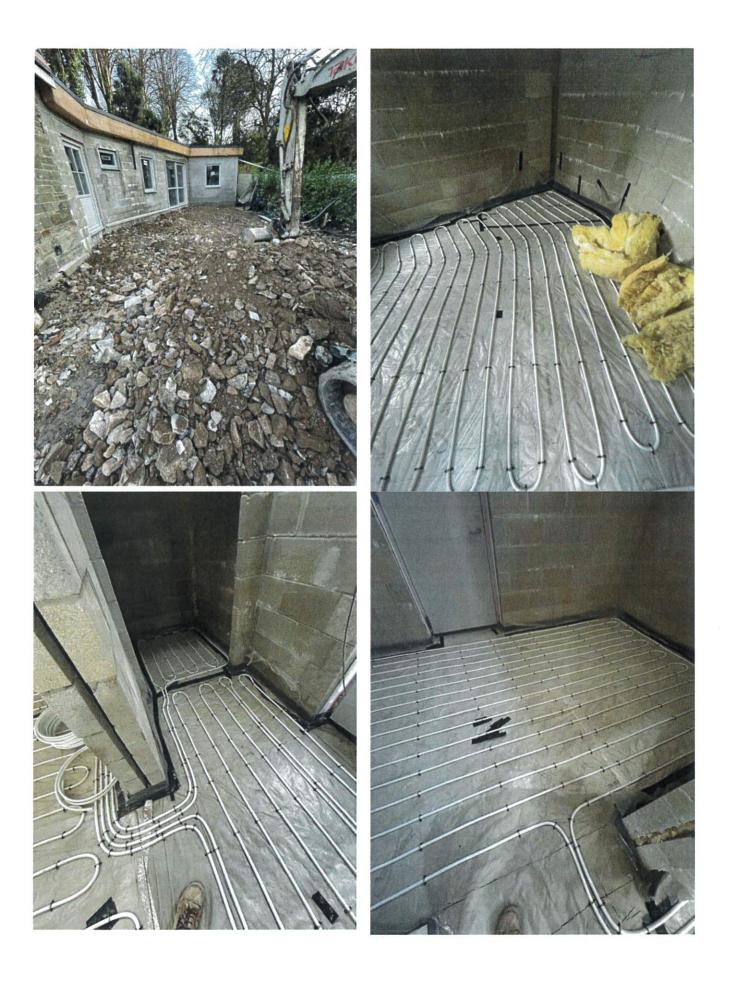

insulation above the Art Gallery and installation of secondary glazing to all windows within the building.

#### 3. Princess Pavilion

The following Community Ownership Funding works have been completed (£278k); Solar panel installation

Low Carbon Heating Solution – heat pump installation Garden room floor refurbishment Replacement entrance doors to garden room

Sound – mixing console

Lighting – enhanced theatre scheme

Works scheduled for completion prior to the end of March include external theatre storage unit and purchase of additional theatre chairs.

#### 4. Pendennis Headland Car Park

Works relating to the installation of the Enviropave surfacing solution will commence on the 22nd April 2025. (CORMAC).

**Re-Source Project : Progress February** 















































## March 2025 – Strategic Environmental Projects Report for Grounds, Facilities & Environmental Action Committee

| Focus                   | Action taken                                                                                                                                                                                                                                                         | Next steps                                                                                                                                                                                                       |
|-------------------------|-----------------------------------------------------------------------------------------------------------------------------------------------