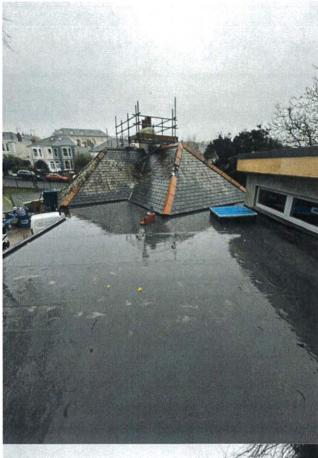

#### 2. Municipal Building: Improvement Works

The original planning decision date (26th December) has been extended in order for further reviews of the proposed parapet leadwork detail to be agreed with the Architect (Historic England) and the Conservation Officer. The revised decision date is 31st January. It is likely that further conditions will be attached to the consent which will require site reviews once scaffold is in place (mortar samples). Conversations and correspondance with the Conservation Officer are ongoing and remain positive. The damp monitoring regime to analyse water ingress in the F/F office area is ongoing and is now supported with thermal camera surveys to establish causes of general deteriation in the render and stonework as well as internal humitity levels. The results of this analysis will detail the required refurbishment specification of this room which following related works will enable reoccupation and a baseline for further extensive building repairs.