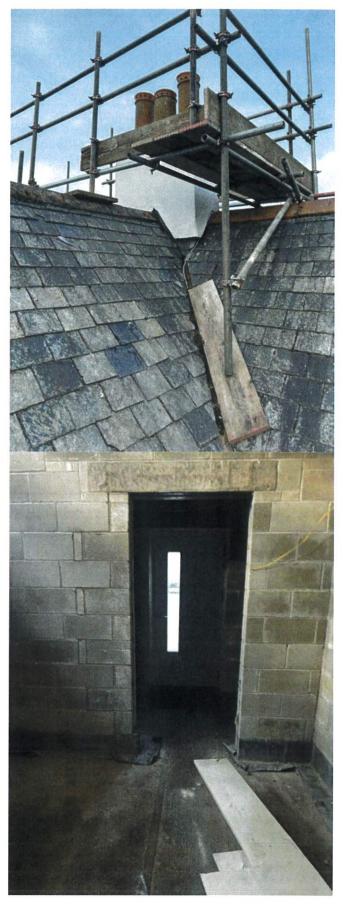

#### 1. Re-Source Project: Kimberley Park Lodge

Construction works have continued in the period including timber structures for the two flat roofs which incorporated boarding for the insulation in readiness for the flat roofing contractor to commence activity in January. Other works included completion of secondary blockwork to high level windows in readiness for the timber frame system in that area. Key milestones for January will include completion of all roof coverings and installation of windows. Project remains on programme and budget. Electrical first fix specification is under review with Source FM ensuring that the electrical installation design aligns with user expectation and system compatability. Our further funding application (£53k) to the Good Growth: SPF Year 4 continuation was unsuccessful as funds were limited to existing projects.

(Site progress photos are attached)