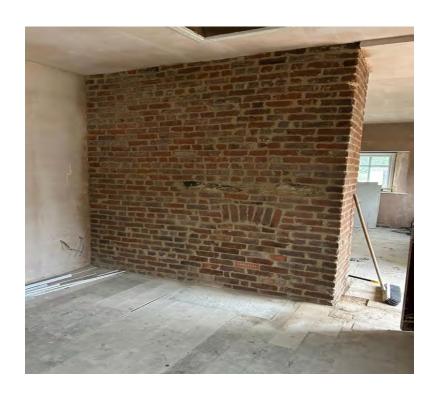

An outline sketch of the existing and potential new configuration could be as follows:

It must be noted that the existing condition of facilities was not reviewed in detail as part of this work (being outside of the brief), but the photographic records show worn finishes internally and broken/missing vents in the window units. Allowance for replacement of vents and repair of finishes should be addressed if funds permit during the alteration works.