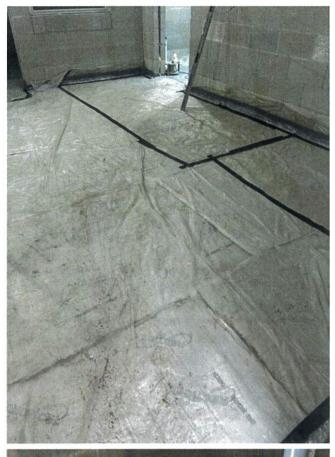

#### 1. Re-Source Project: Kimberley Park Lodge

Construction works have continued in the period including timber structures for the two flat roofs which incorporated boarding for the insulation in readiness for the flat roofing contractor to commence activity in January. Other works included completion of secondary blockwork to high level windows in readiness for the timber frame system in that area. Key milestones for January will include completion of all roof coverings and installation of windows. Project remains on programme and budget. Electrical first fix specification is under review with Source FM ensuring that the electrical installation design aligns with user expectation and system compatability. Our further funding application (£53k) to the Good Growth: SPF Year 4 continuation was unsuccessful as funds were limited to existing projects.

(Site progress photos are attached)