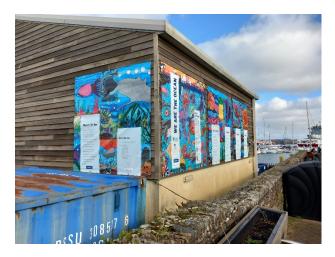

## We are the ocean banner installation on Changing Places toilet wall

### **Ocean Recovery**

- Installed 'We are the Ocean' banners at Grove Place in conjunction with University of Exeter's worldwide campaign 'We are the possible'
- Funding for interpretation panels at Falmouth Harbour to celebrate new marine habitats
- Securing external funding for MarketSetBot race markers for the POFSA sailing event during Falmouth Week reducing the impact on our seabed