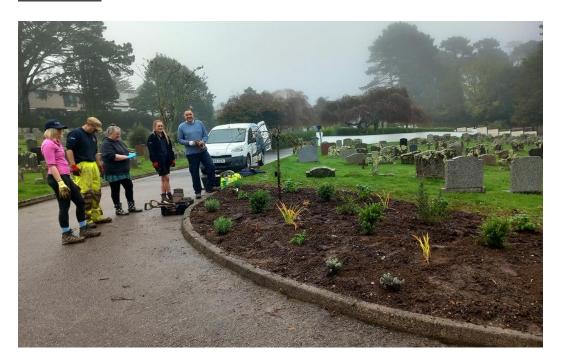

## **Biodiversity:**

- Managing natural habitats in the Victorian Cemetery and Pendennis headland to conserve, and promote biodiversity
- Replacing traditional shrubs with wildlife-friendly plants in three borders of the new Falmouth cemetery
- Yellow rattle trial on small section in the Victorian Cemetery working with volunteer group
- Engaged with Nature Recovery team at Cornwall Council and will monitor impact of the new 30 by 30 strategy