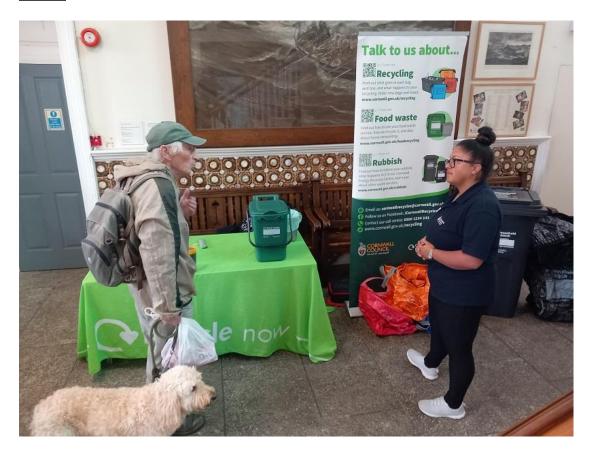

| Focus         | Action taken                                                                    | Next steps                                      |
|---------------|---------------------------------------------------------------------------------|-------------------------------------------------|
|               | 2 x 'We are the Ocean' banners installed at Grove Place.                        | at Grove Place on Falmouth Harbour building.    |
|               |                                                                                 | 'We are the Ocean' celebration with King        |
|               |                                                                                 | Charles School to be arranged                   |
| Communication | Town Council received Judge's Commendation in the Cornwall                      | Award ceremony for NALC in February to          |
|               | Sustainability Awards in December. <u>Home - Cornwall Sustainability Awards</u> | receive results                                 |
|               | Also we are finalists in NALC Awards                                            |                                                 |
| Other         | Yellow rattle sown at Victorian Cemetery to trial reduction in grass            | Communication to encourage residents to be      |
|               | growth to promote wildflowers.                                                  | aware of resilience methodologies               |
|               | Emergency plan (incorporating flood plan)                                       | <u>Cornwall – BeFloodReady</u>                  |
|               |                                                                                 | What you can do - Devon, Cornwall and the Isles |
|               |                                                                                 | of Scilly Local Resilience Forum                |
|               |                                                                                 | Sign up for flood warnings - GOV.UK             |
|               |                                                                                 | Fairtrade Town signage to be prepared and       |
|               |                                                                                 | installed                                       |
| Recycling     | CC roadshow held at Library on 9 Dec.                                           | New waste service roll out to mid West area 5   |
|               | Meeting held with unis to assist comms about changes with students.             | (2025) has been confirmed for March 2025.       |
|               | Small electricals recycling box being trialed at Falmouth Library.              | Work with CC to promote.                        |
|               | New legislation 'Simpler recycling' comes into effect from April 2025.          | Implement Simpler recycling requirements        |
|               |                                                                                 | across council by April 2025                    |
| Budget        | £5,000 allocated in 2024/25 budget;                                             |                                                 |
|               | £1,400 spent on rainwater harvesting tank survey at PP                          |                                                 |
|               | £800 committed to Library LED replacement                                       |                                                 |
|               | £50 expenses                                                                    |                                                 |