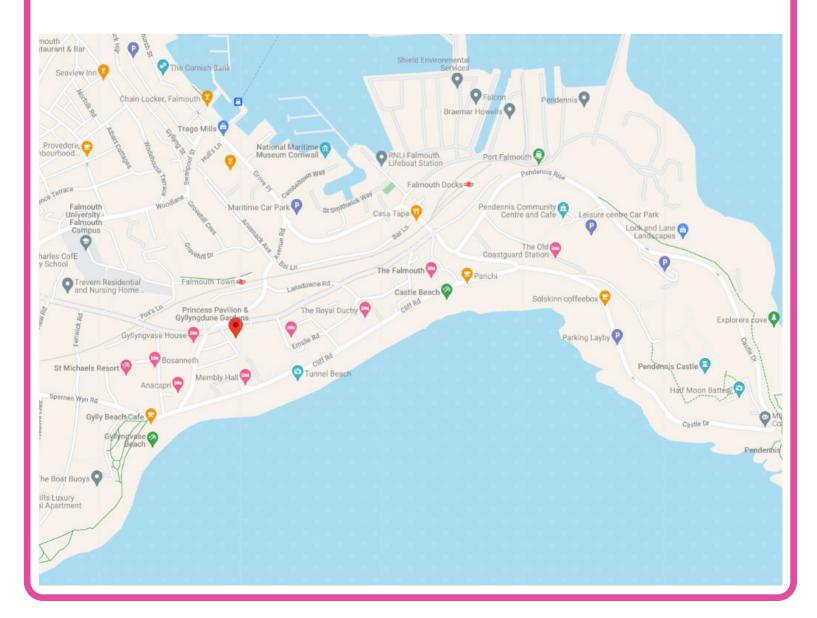

## **CONTACT DETAILS**

CONTACT THE EVENTS TEAM FOR WEDDING BOOKINGS.

PRINCESS PAVILION, 41 MELVILL ROAD, FALMOUTH, CORNWALL TR11 4AR TEL: 01326 211222

EMAIL

PAVILIONEVENTS@FALMOUTHTOWNCOUNCIL.COM

WEBSITE PRINCESSPAVILION.CO.UK