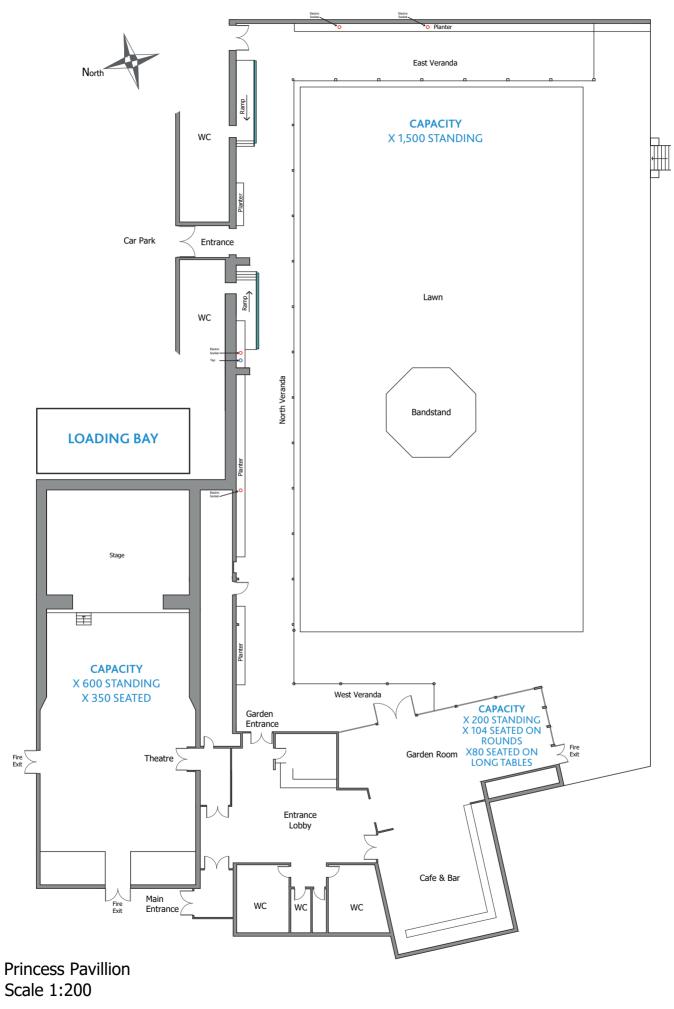

## **FLOOR PLAN**

#### CAPACITIES

X 200 standing x104 seated at round tables, 8 people per table x 80 seated at long tables

**GET IN TIME** Available from 5pm - 11pm.

### THE THEATRE

CAPACITIES X 600 standing X 360 seated - 180 on the rake and 180 on the flat floor x 176 seated at round tables, 8 people per table

GET IN TIME Available from 10am - 2pm or from 2pm - 11pm.

### THE GARDEN ROOM & BAR

CAPACITIES X 300 standing Seated capacities as above.

**GET IN TIME** Available from 5pm - 11pm.