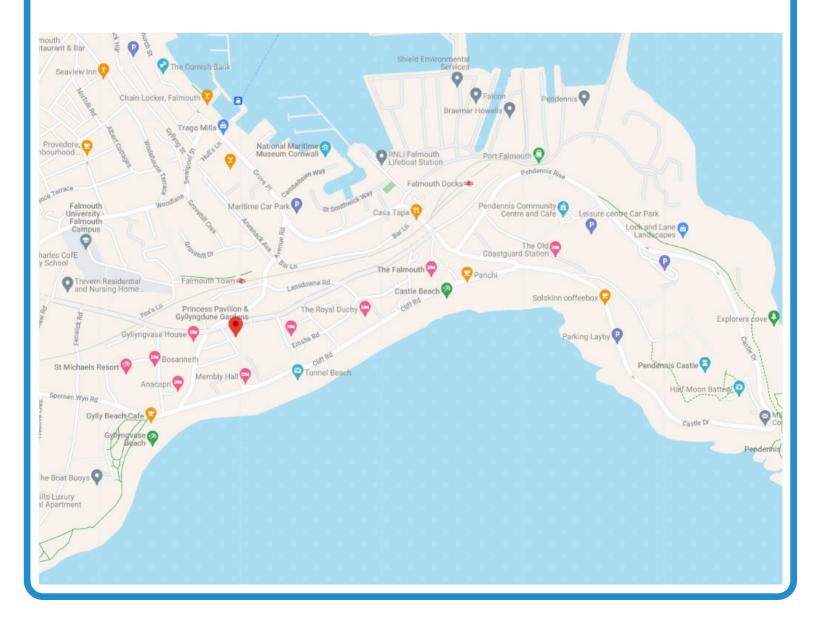

#### PRINCESS PAVILION, 41 MELVILL ROAD, FALMOUTH, CORNWALL TR11 4AR TEL: 01326 211222