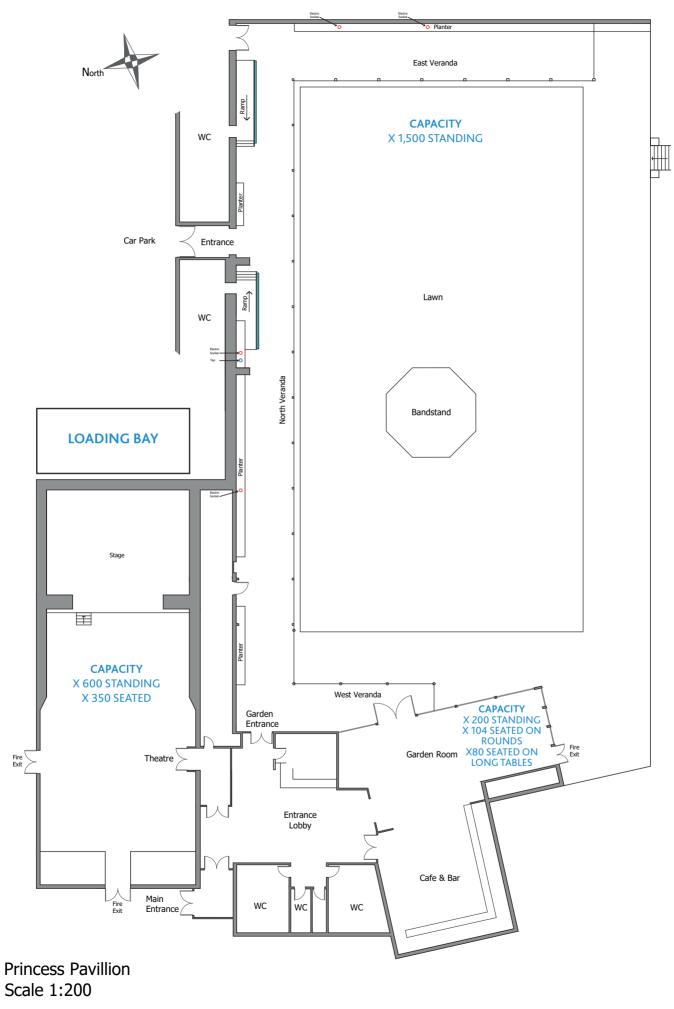

## **FLOOR PLAN**

## THE GARDEN ROOM

The perfect choice for an event, with beautiful views of the gardens in a light, airy space.

CAPACITIES X 200 standing x104 seated at round tables, 8 people per table x 80 seated at long tables

### THE GARDEN ROOM & BAR

CAPACITIES X 300 standing Seated capacities as above.

GET IN TIME Available from 5pm - 11pm.

#### THE THEATRE

**CAPACITIES** X 600 standing X 360 seated - 180 on the rake and 180 on the flat floor x 176 seated at round tables, 8 people per table

GET IN TIME Available from 10am - 2pm or from 2pm - 11pm.