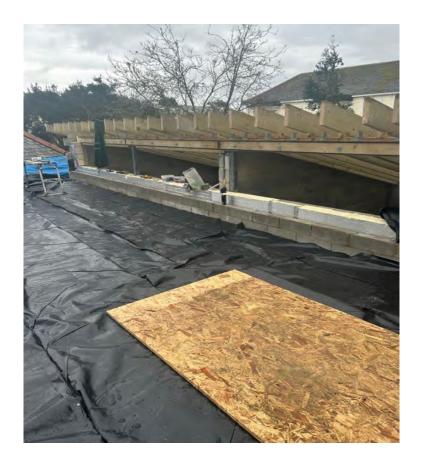

#### 1. Re-Source Project: Kimberley Park Lodge

Construction works have continued in the period including timber structures for the two flat roofs which incorporated boarding for the insulation in readiness for the flat roofing contractor to commence activity in January. Other works included completion of secondary blockwork to high level windows in readiness for the timber frame system in that area. Key milestones for January will include completion of all roof coverings and installation of windows. Project remains on programme and budget. Electrical first fix specification is under review with Source FM ensuring that the electrical installation design aligns with user expectation and system compatability. Our further funding application (£53k) to the Good Growth: SPF Year 4 continuation was unsuccessful as funds were limited to existing projects.

(Site progress photos are attached)