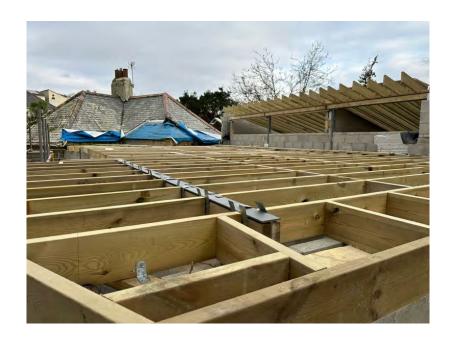

#### 1. Re-Source Project: Kimberley Park Lodge

Construction works have continued in the period including timber structures for the two flat roofs which incorporated boarding for the insulation in readiness for the flat roofing contractor to commence activity in January. Other works included completion of secondary blockwork to high level windows in readiness for the timber frame system in that area. Key milestones for January will include completion of all roof coverings and installation of windows. Project remains on programme and budget. Electrical first fix specification is under review with Source FM ensuring that the electrical installation design aligns with user expectation and system compatability. Our further funding application (£53k) to the Good Growth: SPF Year 4 continuation was unsuccessful as funds were limited to existing projects.

(Site progress photos are attached)