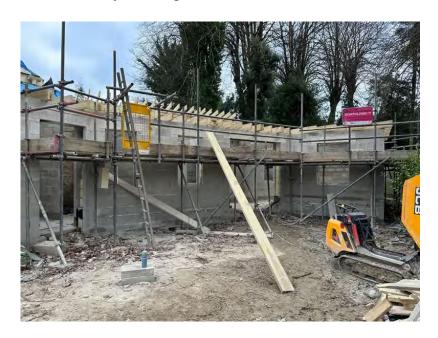

#### 1. Re-Source Project: Kimberley Park Lodge

Construction works have continued in the period including timber structures for the two flat roofs which incorporated boarding for the insulation in readiness for the flat roofing contractor to commence activity in January. Other works included completion of secondary blockwork to high level windows in readiness for the timber frame system in that area. Key milestones for January will include completion of all roof coverings and installation of windows. Project remains on programme and budget. Electrical first fix specification is under review with Source FM ensuring that the electrical installation design aligns with user expectation and system compatability. Our further funding application (£53k) to the Good Growth: SPF Year 4 continuation was unsuccessful as funds were limited to existing projects.

(Site progress photos are attached)