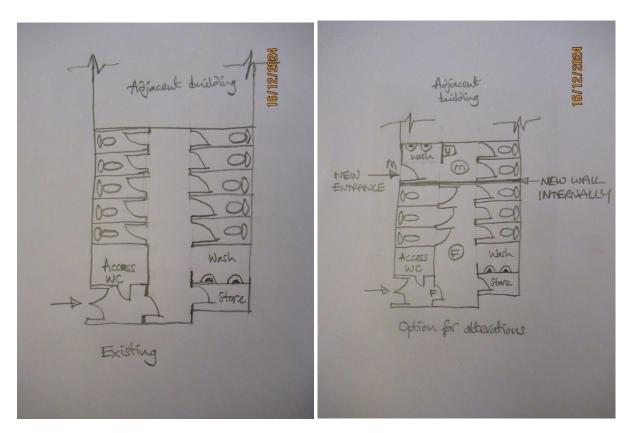

In order to achieve single-sex compliance, or work towards that, separate entrances would be needed for male and female. If the existing Public Convenience entrance were retained at the North-East corner of the building, and the internal door after the accessible toilet re-used as a female entrance, then a new opening would be needed at the other end of the facilities to enable a male entrance to be introduced. This could be introduced at the South-West end of the building, where the last two beach-facing toilet cubicles would need to be removed,

and a new entrance lobby created. A full height dividing wall between male and female facilities would be needed in line with the new entrance lobby. With careful screen positioning internally, the two rear toilet cubicles could be retained in the male section and a small hand wash area and a urinal placed behind the screen, still allowing space to enter the cubicles. There is not sufficient space to include two urinals, allow 800mm between them, with screens, and then enable a wash-hand area to be installed. The two male cubicles would need to have their inward opening doors retained, in order to avoid clashes with those using the new lobby and wash-hand area. This is not a model solution, as an ambulant facility should ideally be provided. The female facilities would then incorporate 6 No. toilet cubicles and the current wash-hand space (which has two wash/dry units) and if half of the female toilets met ambulant needs this would be a good improvement.

An outline sketch of the existing and potential new configuration could be as follows:

It must be noted that the existing condition of facilities was not reviewed in detail as part of this work (being outside of the brief), but the photographic records show worn finishes internally and broken/missing vents in the window units. Allowance for replacement of vents and repair of finishes should be addressed if funds permit during the alteration works.