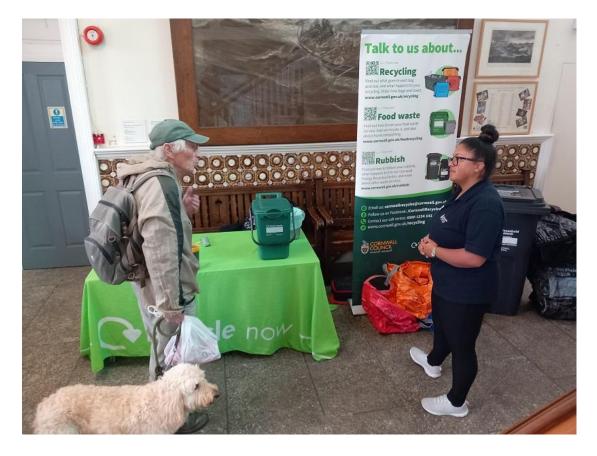

## February 2025 – Strategic Environmental Projects Report for Grounds, Facilities & Environmental Action Committee

| Focus                    | Action taken                                                                                                                                                                                                                                                                                                                                                                | Next steps                                                                                                                                                                                                                                                                                          |
|--------------------------|-----------------------------------------------------------------------------------------------------------------------------------------------------------------------------------------------------------------------------------------------------------------------------------------------------------------------------------------------------------------------------|-----------------------------------------------------------------------------------------------------------------------------------------------------------------------------------------------------------------------------------------------------------------------------------------------------|
| Community Environmental  | Marine and Coastal Partnership Conference attended on 19 November. Falmouth School working with EEEOs to keep up impetus around litter.                                                                                                                                                                                                                                     | Marine wildlife interpretation panel to be installed at Pendennis Point.                                                                                                                                                                                                                            |
| Projects/<br>initiatives |                                                                                                                                                                                                                                                                                                                                                                             | Falmouth School 'Stomp' to be arranged for April 2 <sup>nd</sup> along Green Corridor                                                                                                                                                                                                               |
| Carbon Reduction         | Princess Pavilion (COF) —Solar installation completed on in Dec 2024.  Passmore Edwards Municipal Building — planning application submitted. Total cost c. £2million. Delivery dependent on funding being secured.  DECs completed for Municipal Building (B) and OPO (C).  CEP assessment of PP identified further carbon saving potential.  Further discussions required. | Low carbon installation to be completed before 22 March 2025 at PP. Alternative funding mechanism to be identified for PE Municipal Building. Plan is to continue replacing florescent lights with LED throughout the library as funds allow. Second section of children's library is next in line. |
| Events                   | Recycling Roadshow event held at library on 9 Dec. Climate Emergency Event held at Atherton Suite on 30 Nov attended by 70 people.                                                                                                                                                                                                                                          | Falmouth & Penryn CAP Marketplace Event on Tuesday, 28th January at 6:30 – 8.30pm                                                                                                                                                                                                                   |
| Water                    | SWW monthly update meetings set up with SEPO. Website with details of works Falmouth Sewer Improvement Scheme (southwestwater.co.uk).  SWW presented latest plans to full council on Dec 9 <sup>th</sup>                                                                                                                                                                    | Estimates to be sought for rainwater harvesting at PP for 2025/26 budget Consider replacing push taps at toilets with water fountains to reduce water consumption                                                                                                                                   |
| Community                | SEPO attends Fal Energy Partnership and VSF Climate & Environment                                                                                                                                                                                                                                                                                                           |                                                                                                                                                                                                                                                                                                     |
| Engagement               | Alliance monthly meetings. SEPO attends Fal/Helford SAC meetings quarterly.                                                                                                                                                                                                                                                                                                 |                                                                                                                                                                                                                                                                                                     |
| Ocean Recovery           | Declaration made in Jan 2022. Cornwall and Isles of Scilly Marine and Coastal Partnership prepared Marine Nature Recovery Opportunities for the Fal and Helford.                                                                                                                                                                                                            | SEPO to attend quarterly meetings of CloS<br>Marine and Coastal Partnership.<br>4 x 'We are the Ocean' banners to be installed                                                                                                                                                                      |

| Focus         | Action taken                                                                    | Next steps                                      |
|---------------|---------------------------------------------------------------------------------|-------------------------------------------------|
|               | 2 x 'We are the Ocean' banners installed at Grove Place.                        | at Grove Place on Falmouth Harbour building.    |
|               |                                                                                 | 'We are the Ocean' celebration with King        |
|               |                                                                                 | Charles School to be arranged                   |
| Communication | Town Council received Judge's Commendation in the Cornwall                      | Award ceremony for NALC in February to          |
|               | Sustainability Awards in December. <u>Home - Cornwall Sustainability Awards</u> | receive results                                 |
|               | Also we are finalists in NALC Awards                                            |                                                 |
| Other         | Yellow rattle sown at Victorian Cemetery to trial reduction in grass            | Communication to encourage residents to be      |
|               | growth to promote wildflowers.                                                  | aware of resilience methodologies               |
|               | Emergency plan (incorporating flood plan)                                       | <u>Cornwall – BeFloodReady</u>                  |
|               |                                                                                 | What you can do - Devon, Cornwall and the Isles |
|               |                                                                                 | of Scilly Local Resilience Forum                |
|               |                                                                                 | Sign up for flood warnings - GOV.UK             |
|               |                                                                                 | Fairtrade Town signage to be prepared and       |
|               |                                                                                 | installed                                       |
| Recycling     | CC roadshow held at Library on 9 Dec.                                           | New waste service roll out to mid West area 5   |
|               | Meeting held with unis to assist comms about changes with students.             | (2025) has been confirmed for March 2025.       |
|               | Small electricals recycling box being trialed at Falmouth Library.              | Work with CC to promote.                        |
|               | New legislation 'Simpler recycling' comes into effect from April 2025.          | Implement Simpler recycling requirements        |
|               |                                                                                 | across council by April 2025                    |
| Budget        | £5,000 allocated in 2024/25 budget;                                             |                                                 |
|               | £1,400 spent on rainwater harvesting tank survey at PP                          |                                                 |
|               | £800 committed to Library LED replacement                                       |                                                 |
|               | £50 expenses                                                                    |                                                 |