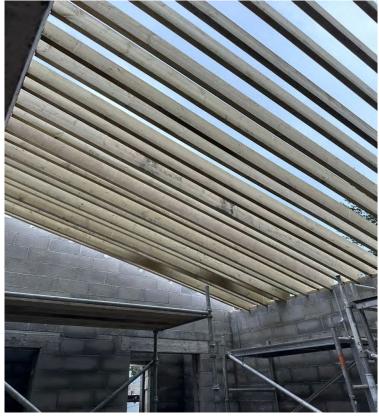

#### 1. Re-Source Project: Kimberley Park Lodge

Construction works have continued in the period including timber structures for the two flat roofs which incorporated boarding for the insulation in readiness for the flat roofing contractor to commence activity in January. Other works included completion of secondary blockwork to high level windows in readiness for the timber frame system in that area. Key milestones for January will include completion of all roof coverings and installation of windows. Project remains on programme and budget. Electrical first fix specification is under review with Source FM ensuring that the electrical installation design aligns with user expectation and system compatability. Our further funding application (£53k) to the Good Growth: SPF Year 4 continuation was unsuccessful as funds were limited to existing projects.

(Site progress photos are attached)