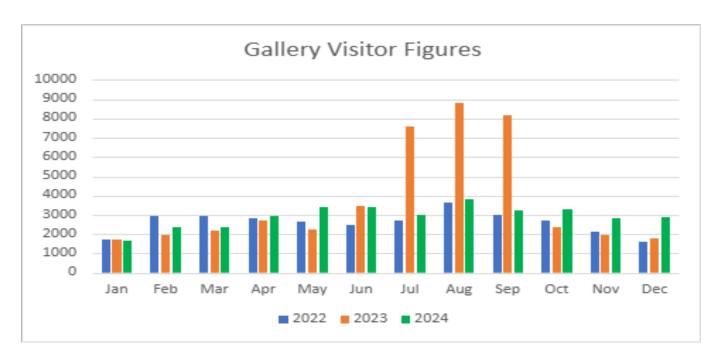

dful of resources. Several people have suggested using Kimberley Park.

#### 4) Shanty Festival

Lots of work has already progressed with this due to the complexity of venues and groups who would like to take part. There will also be a 'Shanty Fundraiser' at the National Maritime Museum' on Sat 1<sup>st</sup> March, tickets £10 plus booking fee. There will be a bar/stage set-up for the four groups performing so do share far and wide. www.falmouthseashanty.co.uk has the details or the direct link to tickets is below:

https://www.seetickets.com/event/falmouth-sea-shanty-fundraiser/national-maritime-museum-cornwall/3254982

#### 5) Falmouth Week

Early days for this and more detail in the coming months including the evening entertainment being announced earlier than previous years.

Part 1





#### **Key Attendance Points**

- Gallery attendance is 6% up on 2022 (last year without blockbuster exhibition) with a notable increase on autumn/winter attendance vs 2023. Three of four quarters are busier than in 2022, the quietest period being January-March
- The library has seen a 4% year-on-year decrease in borrowing and a 4% increase in newly registered borrowers.

#### **Activity Report**

- The Gallery's open exhibition, *Imagine* Falmouth is closing on the 18<sup>th</sup> January, and has been very popular with visitors. The people's choice prize vote has now closed and the winner has been announced.
- The whole Municipal Building was taken over on 9<sup>th</sup> November by a *Fun Palace*, organised by the Gallery learning assistant. Almost 500 people visited throughout the