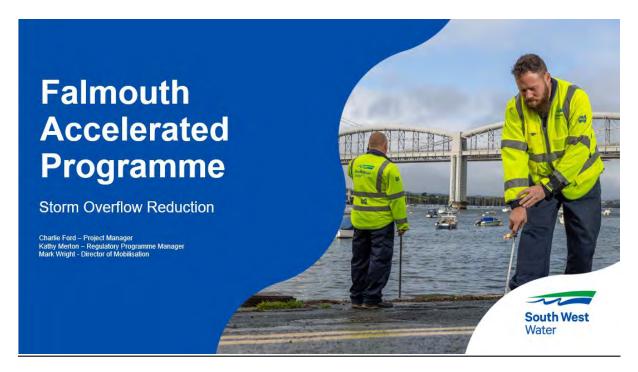

# C6029 FALMOUTH ACCELERATED PROGRAMME: STORM OVERFLOW REDUCTION: SOUTH WEST WATER

Charlie Ford, Project Manager presented an update on the Programme, and with Kathy Merton the Regulatory Programme Manager responded to questions. The Combined Sewerage/Storm Overflows had been extended to 17 (from 9 planned) and he explained how they sat in the overall programme. There were four ways to reduce: Infiltration, surface water separation, building additional storage, and operational/asset optimisation. He updated on the wider Falmouth scope and schematic and the Queen Mary Gardens plan current position – two options: deliver a storm tank at 300sqm alongside infiltration reduction, and deliver reduced storage, alongside surface waters separation and infiltration reduction. Now postponed from 31st March 2025 completion to after the 2025 summer embargoes, this was to investigate feasible surface water separation opportunities. Over 2800m of sewer had been surveyed and that data would inform the proposals by clarifying road gulley connections. 17 new screens would be required, and he outlined their positioning.

Next steps: holistic catchment review and detailed design proposals for fast track elements of work was due to complete in June 2025; Queen Mary Gardens sat outside that work and would remain accelerated, with surface water proposals or decision making early in 2025; there would be a re-evaluation of the Falmouth Catchment model to deliver 'quick wins'; deliver 'no regrets' work such as infiltration at Queen Mary Gardens and further; establish collaborative relationships with local and broader stakeholders, that would include the Town Council.