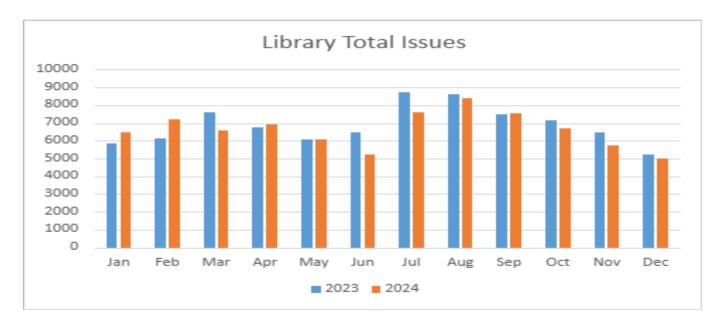

ul of resources. Several people have suggested using Kimberley Park.

#### 4) Shanty Festival

Lots of work has already progressed with this due to the complexity of venues and groups who would like to take part. There will also be a 'Shanty Fundraiser' at the National Maritime Museum' on Sat 1<sup>st</sup> March, tickets £10 plus booking fee. There will be a bar/stage set-up for the four groups performing so do share far and wide. www.falmouthseashanty.co.uk has the details or the direct link to tickets is below:

https://www.seetickets.com/event/falmouth-sea-shanty-fundraiser/national-maritime-museum-cornwall/3254982

#### 5) Falmouth Week

Early days for this and more detail in the coming months including the evening entertainment being announced earlier than previous years.

Part 1





#### **Key Attendance Points**

- Gallery attendance is 6% up on 2022 (last year without blockbuster exhibition) with a notable increase on autumn/winter attendance vs 2023. Three of four quarters are busier than in 2022, the quietest period being January-March
- The library has seen a 4% year-on-year decrease in borrowing and a 4% increase in newly registered borrowers.

#### **Activity Report**

- The Gallery's open exhibition, *Imagine* Falmouth is closing on the 18<sup>th</sup> January, and has been very popular with visitors. The people's choice prize vote has now closed and the winner has been announced.
- The whole Municipal Building was taken over on 9<sup>th</sup> November by a *Fun Palace*, organised by the Gallery learning assistant. Almost 500 people visited throughout the da