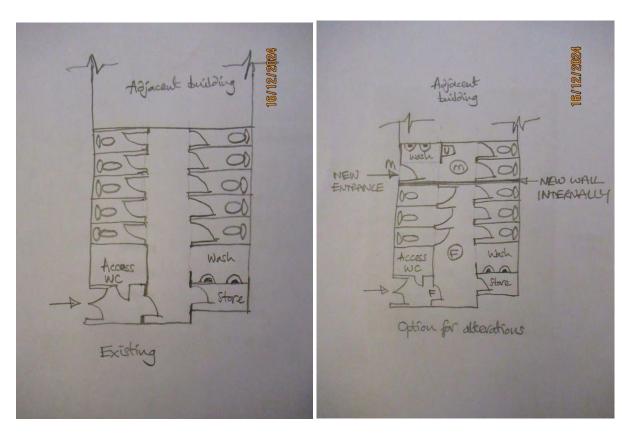

on and a small hand wash area and a urinal placed behind the screen, still allowing space to enter the cubicles. There is not sufficient space to include two urinals, allow 800mm between them, with screens, and then enable a wash-hand area to be installed. The two male cubicles would need to have their inward opening doors retained, in order to avoid clashes with those using the new lobby and wash-hand area. This is not a model solution, as an ambulant facility should ideally be provided. The female facilities would then incorporate 6 No. toilet cubicles and the current wash-hand space (which has two wash/dry units) and if half of the female toilets met ambulant needs this would be a good improvement.

An outline sketch of the existing and potential new configuration could be as follows:



It must be noted that the existing condition of facilities was not reviewed in detail as part of this work (being outside of the brief), but the photographic records show worn finishes internally and broken/missing vents in the window units. Allowance for replacement of vents and repair of finishes should be addressed if funds permit during the alteration works.

#### **CONCLUSION**

The above review has not included Part M of the Building Regulations, as no access was available to enter into the accessible WC. This needs to be reviewed along with any other alterations and improvements, such as baby changing facilities and changing places. There does not appear to be space within the current building to enable these to be provided, and therefore extensions or modern new facilities, would